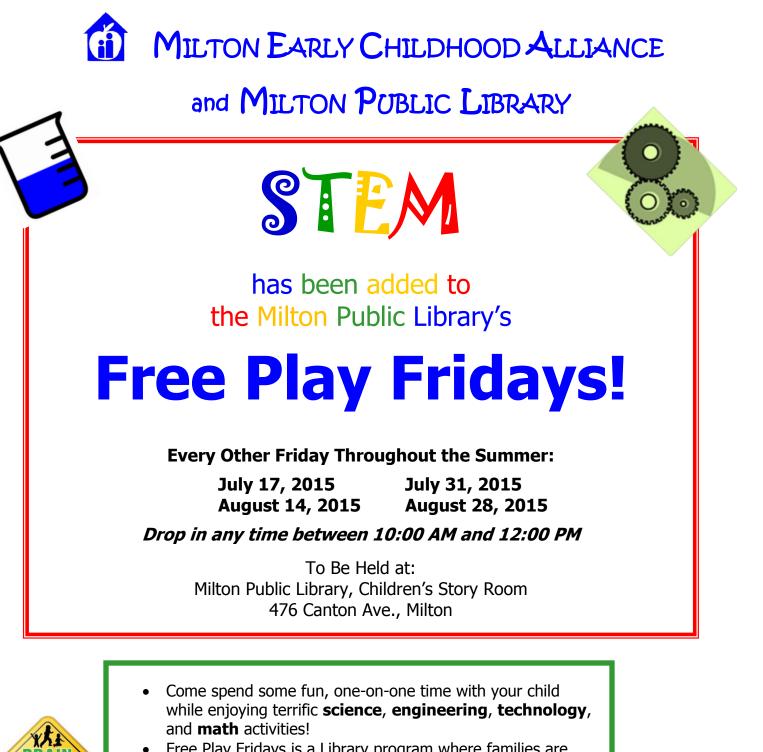

- Free Play Fridays is a Library program where families are invited to enjoy activities together. There will be a variety of different STEM activities each visit.
- Information on STEM activities will be available to take home.